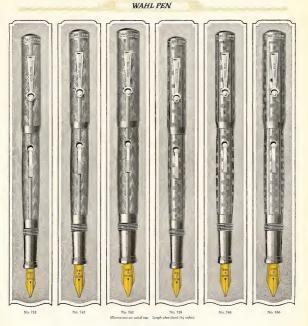

#### BLACK RUBBER PENS (Engine Turned Self FEing)

(Engine Turned Self PEiring) DART DEBRON

| ckel | sel. | 6-61 | lin | e) | leve |
|------|------|------|-----|----|------|

| RAAMR | No. 622    | Has nickel self-filling lever, and No. 2 Wahl gold nib. Cannot be furnished with pocket clip.     |
|-------|------------|---------------------------------------------------------------------------------------------------|
| RAATS | No. 622W   | Has yellow gold-filled runs, and self-filling lever. No. 2 Wahl gold nib-                         |
| RAAPT | No. 622AZW | Has yellow gold-filled ring, self-filling lever, and hand; No. 2 Wahl gold nib.                   |
| RIECK | No. 622ASC | Has yellow gold-filled pocket clip attached to 1/4-inch hand at top of cap, and gold-filled self- |
|       |            | filling lever; No. 2 Wahl gold nib.                                                               |

# BLACK RUBBER PENS (Engme Turned. Self Filling)

| Tel. Word<br>Rurl? | No. 62288C | DART DENCS<br>Short Signature per: has wellow gold-filled pocket clip attached to Moinch band at top of cap;<br>gold-filled band and self-filling lever; No. 2 special Signature gold nb. |
|--------------------|------------|-------------------------------------------------------------------------------------------------------------------------------------------------------------------------------------------|
| Rabov              | No. 626    | Has mickel set/failing lawar, and No. 2 Wohl gold nib. Cannot be furnished with pocket clip.                                                                                              |
| Radat              | No. 626W   | Has yellow gold-filter rang on cap, and set/failing lawar. No. 2 Wohl gold nib.                                                                                                           |
| Racux              | No. 626AZW | Has vellow gold-filter rang, baref, and set/failing lawar. No. 2 Wohl gold nib.                                                                                                           |